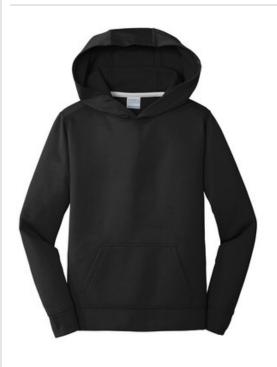

## Port & Company<sup>®</sup>Youth Performance Fleece Pullover Hooded Sweatshirt. PC590YH

Stay active in performance sw eatshirts pow ered by Dry Zone® moisture-w icking technology.

- 5.9-ounce, 100% polyester
- Removable tag for comfort and relabeling
- Taped neck
- 3-panel hood
- No draw cords at hood
- Locker patch
- Front pouch pocket
- Self-fabric cuffs and hem