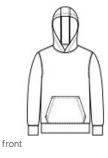

## Port & Company<sup>®</sup>Youth Performance Fleece Pullover Hooded Sweatshirt. PC590YH

Stay active in performance sw eatshirts pow ered by Dry Zone® moisture-w icking technology.

- 5.9-ounce, 100% polyester
- Removable tag for comfort and relabeling
- Taped neck
- 3-panel hood
- No draw cords at hood
- Locker patch
- Front pouch pocket
- Self-fabric cuffs and hem