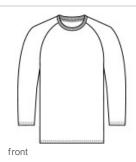

# Port & Company<sup>®</sup> Youth Core Blend 3/4-Sleeve Raglan Tee. PC55YRS

A classic, moisture-wicking team look at a great value.

- 5.5-ounce, 50/50 cotton/poly
- Made with up to 5% recycled polyester from plastic bottles
- Removable tag for comfort and relabeling