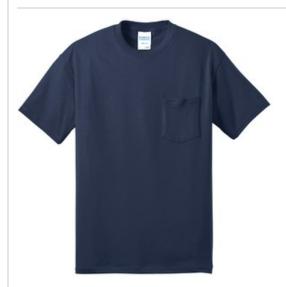

# Port & Company<sup>®</sup> Tall Core Blend Pocket Tee. PC55PT

A reliable choice for comfort, softness and durability.

- 5.5-ounce, 50/50 cotton/poly
- Made with up to 5% recycled polyester from plastic bottles (Except Ash and Athletic Heather)
- Left chest pocket