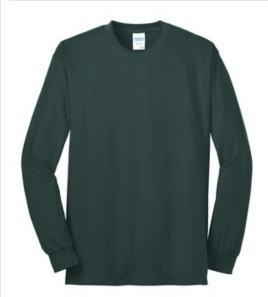

# Port & Company<sup>®</sup> Tall Long Sleeve Core Blend Tee. PC55LST

A reliable choice for comfort, softness and durability.

- 5.5-ounce, 50/50 cotton/poly
- Made with up to 5% recycled polyester from plastic bottles (Except Ash and Athletic Heather)
- Removable tag for comfort and relabeling