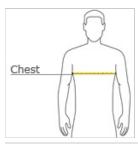

### HOW TO MEASURE

#### CHEST WIDTH

Measure under the arm and around the fullest part of the chest with arms down, keeping tape horizontal.

SIZE CHART

|       | S     | M     | L     | XL    | 2XL   | 3XL   | 4XL   | 5XL   | 6XL   |
|-------|-------|-------|-------|-------|-------|-------|-------|-------|-------|
| Chest | 35-37 | 38-40 | 41-43 | 44-46 | 47-49 | 50-53 | 54-57 | 58-60 | 61-63 |