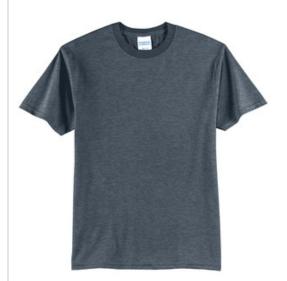

# Core Blend Tee. PC55

A reliable choice for comfort, softness and durability.

- 5.5-ounce, 50/50 cotton/poly
- Made with up to 5% recycled polyester from plastic bottles (Except Ash and Athletic Heather)
- 1x1 rib knit collar
- Shoulder to shoulder back neck tape
- Removable tag for comfort and relabeling