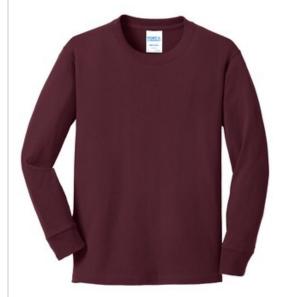

# Port & Company<sup>®</sup> Youth Long Sleeve Core Cotton Tee. PC54YLS

An indispensable t-shirt in our classic silhouette--with a very friendly price.

- 5.4-ounce, 100% cotton
- 90/10 cotton/poly (Athletic Heather)
- 50/50 cotton/poly (Dark Heather Grey, Heather Navy, Neon Pink)
- 1x1 rib knit cuffs
- Removable tag for comfort and relabeling