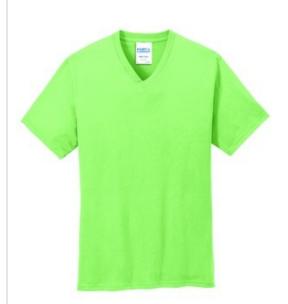

# Port & Company<sup>®</sup> Core Cotton V-Neck Tee. PC54V

A v-neck gives our budget-friendly tee up-to-date style.

- 5.4-ounce, 100% cotton
- 50/50 cotton/poly (Neons, Dark Heather Grey)
- 90/10 cotton/poly (Athletic Heather)
- Removable tag for comfort and relabeling