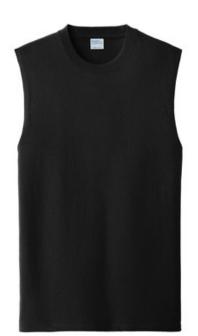

# Port & Company <sup>®</sup> Core Cotton Sleeveless Tee. PC54SL

The sleeveless version of our popular Core Cotton Tee.

- 5.4-ounce, 100% cotton
- 90/10 cotton/poly (Athletic Heather)
- 50/50 cotton/poly (Dark Heather Grey)
- Removable tag for comfort and relabeling