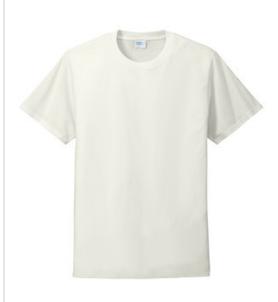

# Port & Company<sup>®</sup> Core Cotton PFD Tee PC54PFD

This idea-inspiring prepared-for-dyeing (PFD) tee offers any maker endless customization options-w hether you're garment dyeing, garment w ashing, tie dyeing or more.

- 5.4-ounce, 100% cotton
- Sew n w ith 100% cotton thread
- Rib knit collar
- Back neck tape
- Reject dye, tear-aw ay label
- Once w ashed, this tee w ill align w ith the size show n on the label