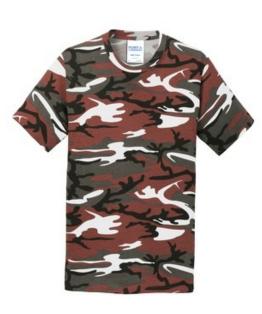

# Port & Company<sup>®</sup> Core Cotton Camo Tee. PC54C

Why hide? Stand out in this fashionable camo tee.

- 5.4-ounce, 100% cotton
- Removable tag for comfort and relabeling

The camo print is pigment-dyed. Special consideration must also be taken when printing white ink on pigment-dyed cotton. **CARE INSTRUCTIONS** 

## COLOR INFORMATION

Military Camo PMS PATTERNED

Camo PMS PATTERNED