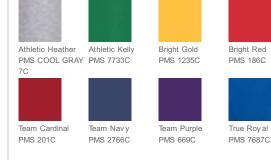

### COLOR INFORMATION

Please note: PMS code information is shown only when an exact match is available.

Dark Heather Grey Deep Navy Charcoal PMS COOL GRAY PMS 7540C PMS 532C

PMS 360C

PMS 7736C

Jet Black PMS BLACK C

Orange PMS 172C

White

11C