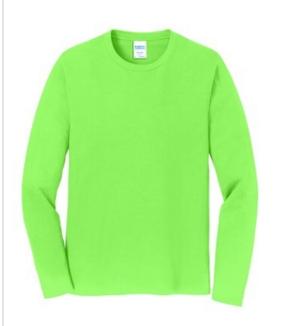

# Port & Company<sup>®</sup> Long Sleeve Fan Favorite Tee. PC450LS

A tee that genuinely matches your favorite collegiate and professional sports team colors.

- 4.5-ounce, 100% ring spun cotton, 30 singles
- 90/10 cotton/poly (Athletic Heather)
- 50/50 cotton/poly (Dark Heather Grey)
- Removable tag for comfort and relabeling