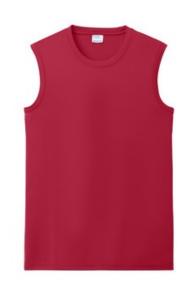

## Port & Company<sup>®</sup> Performance Sleeveless Tee PC380SL

Rated UPF50 to help combat harmful UV rays, this tee also performs with Dry  $\mathsf{Zone}^{\texttt{®}}$  moisture-wicking technology to keep you cool, dry and comfortable.

- 3.8-ounce, 100% polyester
- Removable tag for comfort and relabeling
- UPF rating of 50
- Self-fabric trim at neckline
- Self-fabric binding at armholes

Due to the nature of 100% polyester performance fabrics, special care must be taken throughout the printing process. CARE INSTRUCTIONS Machine Wash Cold, Inside Out With Like Colors. Do Not Use Fabric Softener. Only Non-Chlorine Bleach When Needed. Tumble Dry Low. Do Not Iron.