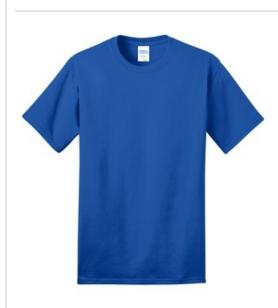

# **Ring Spun Cotton Tee. PC150**

Soon to be your favorite tee. Discover the extra soft difference 100% ring spun cotton makes in this finer, smoothfaced and durable must-have tee that features 1-inch extra length in the body.

- 5.5-ounce, 100% ring spun cotton
- 90/10 ring spun cotton/poly (Athletic Heather)
- Removable tag for comfort and relabeling