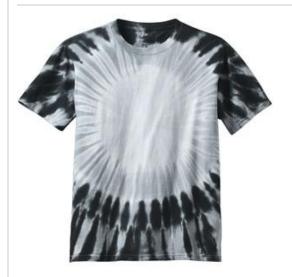

# Youth Window Tie-Dye Tee. PC149Y

You'll appreciate how outta sight this window pattern can be with your logo. Starting with a prepared-for-dye blank ensures vibrant color and a standard fit.

• 5.4-ounce, 100% cotton

The tie-dye process infuses each garment with unique character. Please allow for slight color variation.