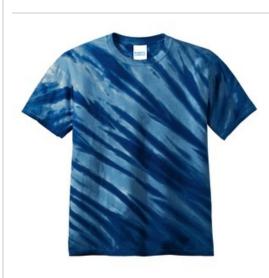

## Tiger Stripe Tie-Dye Tee. PC148

Show your wild side in this unique tie-dye tee. Starting with prepared-for-dye blank ensures vibrant color and a standard fit.

• 5.4-ounce, 100% cotton

The tie-dye process infuses each garment with unique character. Please allow for slight color variation. CARE INSTRUCTIONS

Machine wash cold, inside out with like colors. Only nonchlorine bleach w hen needed. Tumble dry medium. Do not iron.

back