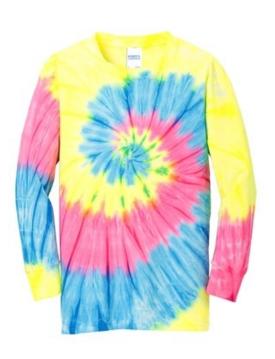

# DISCONTINUED Port & Company<sup>®</sup> Youth Tie-Dye Long Sleeve Tee. PC147YLS

A throw back look with an explosion of color.

- 5.4-ounce, 100% cotton
- Rib knit cuffs

The tie-dye process infuses each garment with unique color. Please allow for slight color variation. CARE INSTRUCTIONS Machine w ash cold. Inside out with like colors. Only non-

chlorine bleach. Tumble dry low. Do not iron.

HOW TO MEASURE