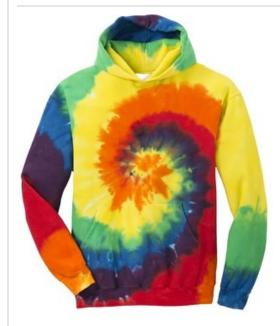

# Port & Company<sup>®</sup> Youth Tie-Dye Pullover Hooded Sweatshirt. PC146Y

This throw back look is colorful and comfortable. This sw eatshirt is created with a prepared-for-dye blank and hand dyed for a vibrant look.

- 7.8-ounce, 80/20 cotton/poly fleece
- Tw o-ply hood
- No draw cord at hood
- Front pouch pocket

The tie-dye process infuses each garment with unique character. Please allow for slight color variation.