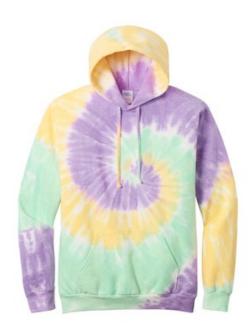

# Port & Company<sup>®</sup> Tie-Dye Pullover Hooded Sweatshirt. PC146

This throw back look is colorful and comfortable. This sw eatshirt is created with a prepared-for-dye blank and hand dyed for a vibrant look.

- 7.8-ounce, 80/20 cotton/poly fleece
- Tw o-ply hood
- Dyed-to-match draw cords
- Front pouch pocket

The tie-dye process infuses each garment with unique character. Please allow for slight color variation.