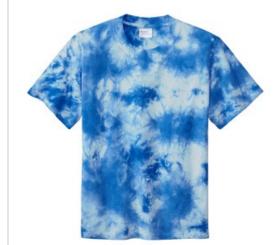

# Port & Company <sup>®</sup> Youth Crystal Tie-Dye Tee PC145Y

Individually hand dyed, each tee is as unique as the one wearing it.

- 5.4-ounce, 100% cotton
- Rib knit collar
- Back neck tape
- Side seamed

The tie-dye process infuses each garment with unique character. Please allow for slight color variation.

**CARE INSTRUCTIONS** 

MACHINE WASH COLD, INSIDE OUT WITH LIKE COLORS.

ONLY NON-CHLORINE BLEACH, WHEN NEEDED. TUMBLE DRY
LOW. DO NOT IRON.