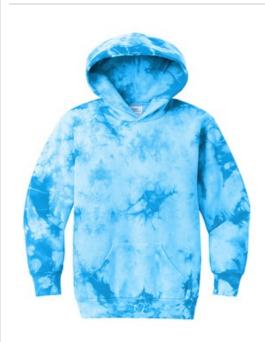

# Port & Company<sup>®</sup> Youth Crystal Tie-Dye Pullover Hoodie PC144Y

Crafted for comfort, color and pattern explode on this tie-dye hoodie.

- 7.8-ounce, 80/20 cotton/poly fleece
- Sew n w ith dyeable thread
- Individually hand dyed
- Self-fabric lined hood
- No draw cords
- Front pouch pocket

The tie-dye process infuses each garment with unique character. Please allow for slight color variation. CARE INSTRUCTIONS Machine Wash Cold Inside Out With Like Colors. Only Non-Chlorine Bleach When Needed. Tumble Dry Low. Do Not Iron.