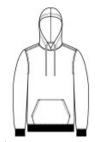

# Port & Co<sup>™</sup> Crystal Tie-Dye Pullover Hoodie PC144

Crafted for comfort, color and pattern explode on this tie-dye hoodie.

- 7.8-ounce, 80/20 cotton/poly fleece
- Sew n w ith dyeable thread
- Individually hand dyed
- Self-fabric lined hood
- Dyed-to-match draw cords
- Front pouch pocket

### **CARE INSTRUCTIONS**

Machine Wash Cold Inside Out With Like Colors. Only Non-Chlorine Bleach When Needed. Tumble Dry Low. Cool Iron If Needed.

front

back