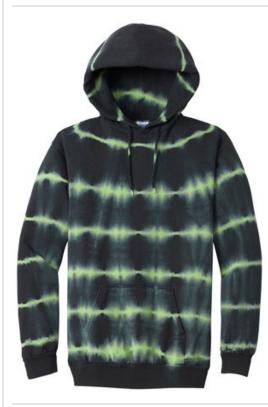

# Port & Company<sup>®</sup> Allover Stripe Tie-Dye Fleece PC143

A pattern of dark, inky single-color hues mixed with color-oncolor tones makes this fleece hoodie a true tie-dye standout.

- 7.8-ounce, 80/20 cotton/poly fleece
- 100% cotton face
- Sew n w ith dyeable thread
- Individually hand dyed
- Self-fabric lined hood
- Dyed-to-match draw cords
- Front pouch pocket
- Removable tag for comfort and relabeling

The tie-dye process infuses each garment with unique character. Please allow for slight color variation. CARE INSTRUCTIONS Machine Wash Cold Inside Out With Like Colors. Only Non-Chlorine Bleach When Needed. Tumble Dry Low. Do Not Iron.