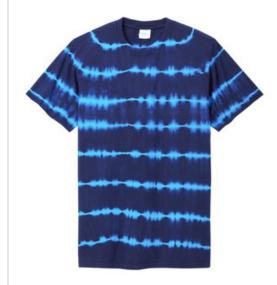

# Port & Company<sup>®</sup> Allover Stripe Tie-Dye Tee PC142

A pattern of dark, inky single-color hues mixed with color-oncolor tones makes this tee a true tie-dye standout.

- 5.4-ounce, 100% cotton
- Sew n w ith dyeable thread
- Individually hand dyed
- 1x1 rib knit collar
- Shoulder to shoulder taping
- Removable tag for comfort and relabeling

The tie-dye process infuses each garment with unique character. Please allow for slight color variation.