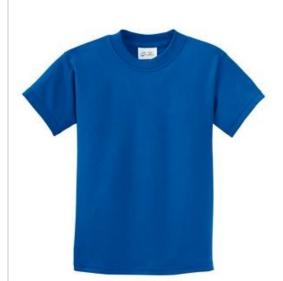

# Port & Company $^{\mathbb{R}}$ Youth Beach Wash $^{\mathbb{R}}$ Garment-Dyed Tee. PC099Y

This tee is unique and incredibly soft with a worn-in, vintage look.

- 5.5-ounce, 100% garment-dyed ring spun cotton
- Double-needle seamless crew neck
- Taped neck and shoulders
- Double-needle sleeves and hem
- The garment-dyeing process infuses each garment with unique character. Please allow for slight color variation in production and washing. Special consideration must also be taken when printing white ink on garment-dyed cotton.