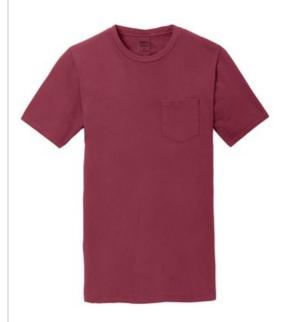

# Port & Company<sup>®</sup> Beach Wash<sup>®</sup> Garment-Dyed Pocket Tee. PC099P

An undeniably comfortable tee with color that just looks better as time goes by.

- 5.5-ounce, 100% garment-dyed ring spun cotton
- Tear-aw ay label

The garment-dying process infuses each garment with unique character. Please allow for slight color variation in production and washing. Special consideration must also be taken when printing white ink on garment-dyed cotton. Please note: This product is transitioning from w oven labels to tear-aw ay labels. Your order may contain a combination of both labels.