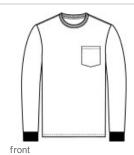

# Port & Company<sup>®</sup> Beach Wash<sup>®</sup> Garment-Dyed Long Sleeve Pocket Tee PC099LSP

This pocket tee has a unique, lived-in look and feel.

• 5.5-ounce, 100% garment-dyed ring spun cotton

The garment-dying process infuses each garment with unique character. Please allow for slight color variation in production and washing. Special consideration must also be taken when printing white ink on garment-dyed cotton.