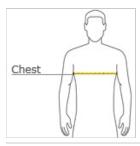

### HOW TO MEASURE

# CHEST WIDTH

Measure under the arm and around the fullest part of the chest with arms  ${\sf dow}\, {\sf n},$  keeping tape horizontal.

# SIZE CHART

|       | S     | М     | L     | XL    | 2XL   | 3XL   | 4XL   |
|-------|-------|-------|-------|-------|-------|-------|-------|
| Chest | 35-37 | 38-40 | 41-43 | 44-46 | 47-49 | 50-53 | 54-57 |