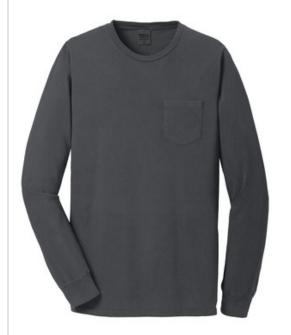

# Port & Company<sup>®</sup> Beach Wash<sup>®</sup> Garment-Dyed Long Sleeve Pocket Tee PC099LSP

This pocket tee has a unique, lived-in look and feel.

• 5.5-ounce, 100% garment-dyed ring spun cotton

The garment-dying process infuses each garment with unique character. Please allow for slight color variation in production and washing. Special consideration must also be taken when printing white ink on garment-dyed cotton.

### COLOR INFORMATION

Please note: PMS code information is shown only when an exact match is available.

Amethyst Black PMS 7674C PMS I

Black Blue Moon
PMS BLACK C PMS 7683C

Coal Denim Blue PMS COOL GRAY PMS 2374C

Merlot PMS 7637C

Mist

PMS 2234C

Pewter PMS 424C

Safari PMS 5615C

Tidal Wave