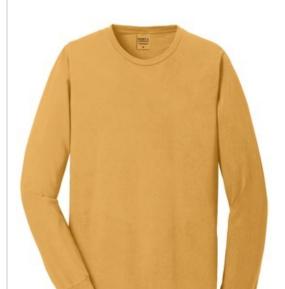

# Port & Company<sup>®</sup> Beach Wash<sup>®</sup> Garment-Dyed Long Sleeve Tee PC099LS

With long sleeves for added coverage, this extra soft tee has a truly vintage look and feel.

- 5.5-ounce, 100% garment-dyed ring spun cotton
- Tear-aw ay label

The garment-dying process infuses each garment with unique character. Please allow for slight color variation in production and washing. Special consideration must also be taken when printing white ink on garment-dyed cotton.