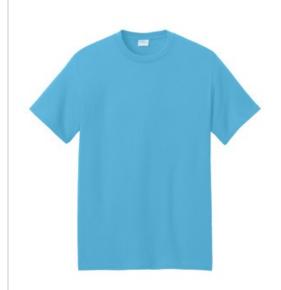

# Port & Company<sup>®</sup> Core Blend Recycled Tee PC01

Take one part reclaimed, pre-consumer cotton scraps from tshirt production runs. Blend in rPET poly made from recycled plastic bottles. The result? The soft, carbon neutral Core Blend Recycled Tee-w ear it for you and the planet.

- 5.4-ounce, 50% recycled cotton/50% recycled polyester
- Carbon footprint neutralized through the ClimeCo Certified Product<sup>™</sup> Program
- 1x1 rib knit collar
- Shoulder to shoulder back neck tape
- Tear-aw ay label