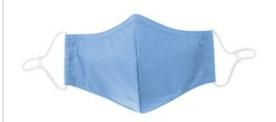

## DISCONTINUED Port Authority® Woven Face Mask (5 pack). PAMSK30

Like your favorite woven dress shirt, this face mask has a level of refinement that suits corporate or team wear. An adjustable nose and center front seam provide a snug fit around the nose and mouth.

- Three-ply 55/45 cotton/poly poplin
- Non-medical
- Machine w ashable
- Adjustable nose for a secure fit and to help reduce fogged glasses
- ⊟astic ear loops with adjustable bead sliders
- 500 units per case (100 inner poly bags with 5 units each = 500)
- Non-returnable
- This product is not intended for use by health care professionals and is not intended as a replacement for personal protective equipment.
- This product makes no claims of antimicrobial protection, antiviral protection, particulate filtration, or infection prevention or reduction.
- This product has not been FDA cleared or approved.