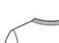

#### HOW TO MEASURE

### CHEST WIDTH

Measure under the arm and around the fullest part of the chest with arms dow n, keeping tape horizontal.

SIZE CHART

|       | s     | М     | L     | XL    | 2XL   | 3XL   | 4XL   | 5XL   |
|-------|-------|-------|-------|-------|-------|-------|-------|-------|
| Chest | 34-36 | 38-40 | 42-44 | 46-48 | 50-52 | 54-56 | 58-60 | 62-64 |