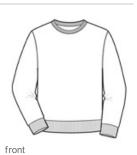

# EcoSmart<sup>®</sup> Crewneck Sweatshirt. P160

- 7.8-ounce, 50/50 cotton/poly
- Made with up to 5% recycled polyester from plastic bottles
- PrintPro<sup>®</sup> XP fleece with high-stitch density for superior embellishment
- Tear-aw ay label
- Coverseamed double-needle neck and armholes
- Rib knit neck, cuffs and waistband