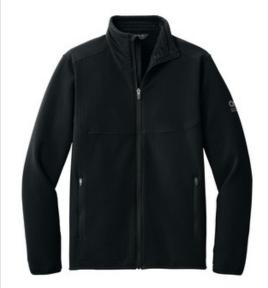

# LIMITED EDITION Outdoor Research® Grid Soft Shell Jacket OR322264

We're proud to offer this limited edition Outdoor Research style, while supplies last.

Made for strolling around town or any backcountry adventure, the Grid Soft Shell Jacket has stretch and a brushed grid fleece interior.

- Constructed of bluesign<sup>®</sup> approved 15.7-ounce, 93/7 recycled polyester/spandex
- 4-w ay stretch for ease of movement
- Fleece-backed for added warmth
- Water-resistant
- Wind-resistant
- Cadet collar
- Reverse coil center front zipper
- Zippered hand pockets
- OR logo zipper pulls
- Bastic binding at cuffs and hem
- Contrast heat transfer stacked OR logo on left sleeve
- Open left chest for decoration