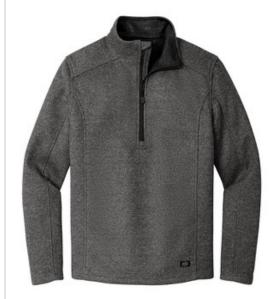

# OGIO<sup>®</sup> Grit Fleece 1/2-Zip OG729

With a unique, rugged texture, this 1/2-zip shows real grit. Heavy gauge knit, embossed lining and understated details give it a sharp take on utility and comfort.

- 12.4-ounce, 100% poly knit bonded to 100% poly brushedback fleece
- OGIO heat transfer label for tag-free comfort
- OGIO locker loop
- Zip-through collar
- Embossed lining with subtle O pattern at inner collar
- Reverse coil zipper with OGIO zipper pull
- Open cuffs
- Embroidered O on front left hem
- Open hem