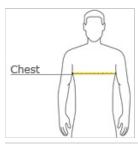

### HOW TO MEASURE

#### CHEST WIDTH

Measure under the arm and around the fullest part of the chest with arms  ${\sf dow}\, {\sf n},$  keeping tape horizontal.

#### SIZE CHART

|       | XS    | S     | М     | L     | XL    | 2XL   | 3XL   | 4XL   |
|-------|-------|-------|-------|-------|-------|-------|-------|-------|
| Chest | 32-34 | 35-37 | 38-40 | 41-43 | 44-46 | 47-49 | 50-53 | 54-57 |