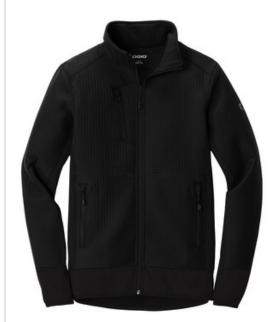

# OGIO<sup>®</sup> Trax Jacket. OG726

This forward-thinking jacket fuses a technical grid pattern with stretch side panels for style that moves at your speed.

- 100% w oven poly shell bonded to 100% poly knit fleece with 93/7 poly/spandex fleece side panels
- OGIO heat transfer label for tag-free comfort
- Reverse coil zippers
- Right chest pocket
- Zippered front pockets with OGIO zipper pulls
- Black reflective O on left sleeve
- Open cuffs and open drop tail hem with binding