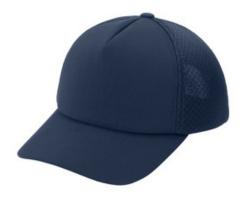

# OGIO® Foam Trucker OG605

- 86/14 poly/spandex front panels
- 100% poly spacer mesh mid and back panels
- Lightly structured
- Mid-profile
- Slightly curved bill
- Translucent black silicone O tab
- 7-position adjustable snapback closure