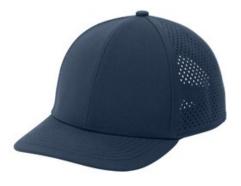

# OGIO<sup>®</sup> Performance Cap OG604

- 94/6 poly/spandex micro ripstop
- Durable water repellent (DWR) finish helps keep cap afloat in water
- Moisture-wicking sw eatband and front panels lining
- Breathable oval pattern perforation in mid and back panels
- Structured
- Mid-profile
- Curved bill
- Matte black silicone O on back
- 7-position adjustable snapback closure