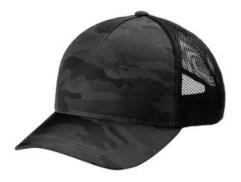

## OGIO<sup>®</sup> Fusion Trucker Cap OG603

- 95% recycled poly twill/5% spandex, 100% poly mesh
- Sw eat-w icking
- Structured
- Mid-profile
- Silicone O tab on snapback
- 7-position adjustable snapback closure

## COLOR INFORMATION

Please note: PMS code information is shown only when an exact match is available.

Black Camo PMS BLACK C

Blacktop PMS BLACK C

Tarmac Grey PMS 7540C