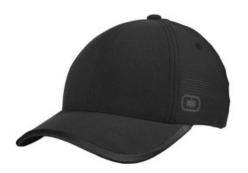

# OGIO<sup>®</sup> Flux Cap. OG601

Fabric: 100% polyester pinhole w oven mesh Structure: Structured Profile: Mid Features: Black reflective O heat transfer on side panel, black reflective w elding on bill, OGIO seam taping

Closure: Low-profile hook and loop with black reflective stacked O heat transfers

front

back