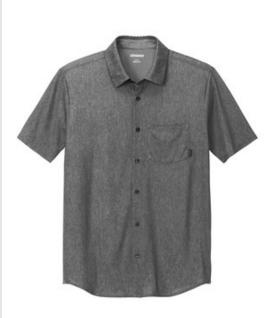

# OGIO<sup>®</sup> Extend Short Sleeve Button-Up OG160

Extend your casual wardrobe with this OGIO knit shirt that has mechanical stretch. The heathered fabric has a subtle pinstripe effect that's evident in the inside collar, locker loop and at the side seam gussets.

- 4-ounce, 65/35 poly/cotton knit
- OGIO heat transfer label for tag-free comfort
- Open collar
- Sandw iched tonal buttons
- Left chest pocket with woven OGIO tab
- Back locker loop
- Slightly curved hem
- Shirttail hem can be w orn untucked