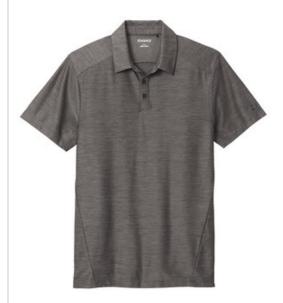

# OGIO<sup>®</sup> Slate Polo. OG143

This sophisticated tonal heather polo has a slight slub texture and performs with moisture wicking and stretch for a polished look

- 5.2-ounce, 90/10 poly/spandex with stay-cool wicking technology
- OGIO heat transfer label for tag-free comfort
- Self-fabric collar with collar stand
- OGIO w oven tab at center back collar
- Angled 3-button placket with flat matte black silicone buttons
- Forward side seams
- Set-in, open hem sleeves
- Black reflective O on left sleeve