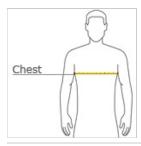

#### HOW TO MEASURE

## CHEST WIDTH

Measure under the arm and around the fullest part of the chest with arms  ${\sf dow}\, {\sf n}$ , keeping tape horizontal.