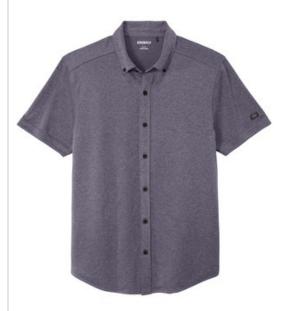

# OGIO <sup>®</sup> Gravitate Full-Button Polo. OG141

Designed for stretch and movement, this full-button polo has a modern, polished OGIO look.

- 4.7-ounce, 100% poly with stay-cool wicking technology
- OGIO heat transfer label for tag-free comfort
- Self-fabric button-down collar
- Matte black silicone buttons
- Heat transfer O on left sleeve