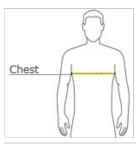

#### HOW TO MEASURE

### CHEST WIDTH

Measure under the arm and around the fullest part of the chest with arms  $\mbox{dow}\, \mbox{n}$ , keeping tape horizontal.