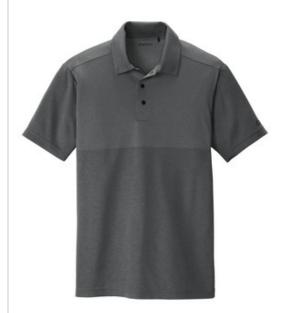

# OGIO<sup>®</sup> Surge Polo. OG137

Engineered with an innovative pattern map look, this performance polo stands out from the rest.

- 4.3-ounce, 100% poly double knit jacquard jersey with stay-cool wicking technology
- OGIO heat transfer label for tag-free comfort
- Self-fabric collar
- 3-snap placket
- Pattern mapping on top front panel and back panel
- Set-in, open hem sleeves
- Heat transfer O on left sleeve