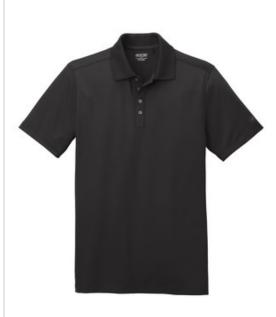

# OGIO<sup>®</sup> Metro Polo. OG130

A sleek, breathable and ultra-urban style that evokes function in every detail.

- 4.4-ounce, 95/5 polyester/spandex closed-hole mesh with stay-cool wicking technology
- OGIO heat transfer label for tag-free comfort
- Flat knit collar
- 4-button placket
- Woven OGIO badge at left side seam
- Set-in, open hem sleeves
- Textured O heat transfer on left sleeve
- Diesel Grey O button detail