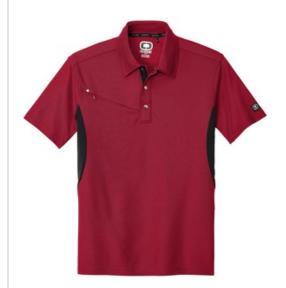

# Accelerator Polo. OG102

Gear up for adventure in this polo energized with Blacktop rib knit panels under the arms and an angled zippered pocket on the right chest.

- 5-ounce, 100% poly pique with stay-cool wicking technology
- Triple-needle stitching throughout
- OGIO heat transfer label for tag-free comfort
- Self-fabric collar
- OGIO jacquard neck tape
- Raised OGIO inner placket w ebbing tape
- 3-snap placket with debossed logo metal snaps
- Set-in, open hem sleeves
- OGIO badge on left sleeve
- Side vents