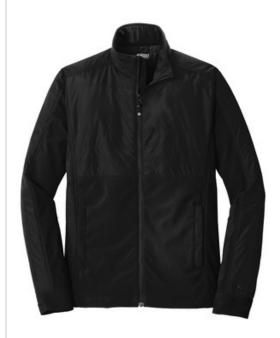

# OGIO<sup>®</sup> Brink Soft Shell. OE722

#### WIND-RESISTANT

- 100% poly w oven shell bonded to a 100% poly knit back with a laminated filminsert for wind and water resistance
- 100% poly w oven quilted overlays
- Core insulation
- Zip-through cadet collar
- Reflective OGIO heat transfer label for tag-free comfort
- Tonal rubber O at back right shoulder
- Rubber O at back left panel
- Reverse coil zippers
- Rubber-w rapped O zipper pull
- OGIO metal snap
- Set-in sleeves
- Tonal rubber O at left sleeve
- OGIO snap closure cuffs
- Decoration access pocket
- Front zippered pockets

#### **COLOR INFORMATION**

Please note: PMS code information is shown only when an exact match is available.

Blacktop PMS BLACK C