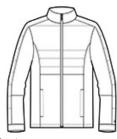

#### WIND-RESISTANT

- 100% poly w oven shell bonded to a 100% poly knit back with a laminated filminsert for wind and water resistance
- 100% poly w oven quilted overlays
- Core insulation
- Zip-through cadet collar
- Reflective OGIO heat transfer label for tag-free comfort
- Tonal rubber O at back right shoulder
- Rubber O at back left panel
- Reverse coil zippers
- Rubber-w rapped O zipper pull
- OGIO metal snap
- Set-in sleeves
- Tonal rubber O at left sleeve
- OGIO snap closure cuffs
- Decoration access pocket
- Front zippered pockets

front

back