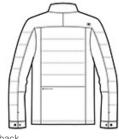

#### WIND-RESISTANT

- 100% poly w oven shell bonded to a 100% poly knit back with a laminated filminsert for wind and water resistance
- 100% poly w oven quilted overlays
- Core insulation
- Zip-through cadet collar
- Reflective OGIO heat transfer label for tag-free comfort
- Tonal rubber O at back right shoulder
- Rubber O at back left panel
- Reverse coil zippers
- Rubber-w rapped O zipper pull
- OGIO metal snap
- Set-in sleeves
- Tonal rubber O at left sleeve
- OGIO snap closure cuffs
- Decoration access pocket
- Front zippered pockets

front

back