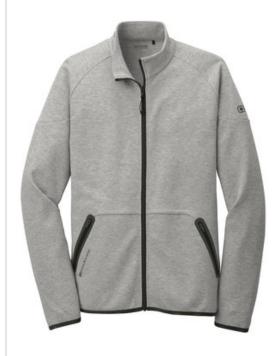

# OGIO<sup>®</sup> Origin Jacket. OE503

#### LAYERABLE WARMTH

- 8.1-ounce, 64/36 cotton/poly flatback knit
- OGIO heat transfer label for tag-free comfort
- Zip-through collar
- Exposed coil zipper with molded cord pull
- Stacked O heat transfers at center back
- Welded front zippered pockets with locking pulls
- O heat transfer at right pocket
- Raglan sleeves with welded, articulated elbows
- O heat transfer at upper left sleeve
- OGIO binding at cuffs and hem
- Slight drop tail hem