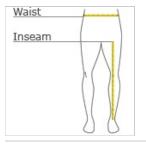

#### HOW TO MEASURE

WAIST Measure around the smallest part of the natural w aist.

# INSEAM

Measure a similar style pant that fits well and is the desired length. Measure from the crotch seam to the hem.

## SIZE CHART

|        | XS    | S     | М     | L     | XL    | 2XL    | 3XL   | 4XL    |
|--------|-------|-------|-------|-------|-------|--------|-------|--------|
| Waist  | 26-28 | 29-31 | 32-34 | 35-37 | 38-40 | 41-43  | 44-47 | 48-51  |
| Inseam | 30    | 31    | 32    | 32    | 33    | 33 1/2 | 34    | 34 1/2 |