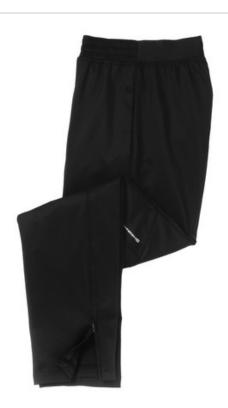

# DISCONTINUED OGIO<sup>®</sup> Fulcrum Pant. OE400

STRETCH

FLAT LOCK SEAMS FOR COMFORT REFLECTIVE DETAILS 7.4-ounce, 95/5 poly/spandex jersey

- OGIO heat transfer label for tag-free comfort
- Eastic back w aistband w ith contrast jacquard O, interior draw cord at front
- Leg zippers with locking pulls
- Tw o front pockets
- Reflective O heat transfer on front left leg
- Reflective O heat transfer on back right leg
- Slightly tapered legs