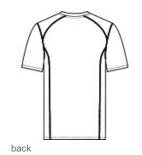

# STAY-COOL WICKING ULTRABREATHABLE MESH REFLECTIVE DETAILS

- 3.2-ounce, 100% poly jacquard jersey with stay-cool wicking technology
- OGIO heat transfer label for tag-free comfort
- Modified raglan sleeves with coverstitched seams
- Black reflective vertical bar heat transfers on sleeves
- Black reflective O heat transfer at front left hem