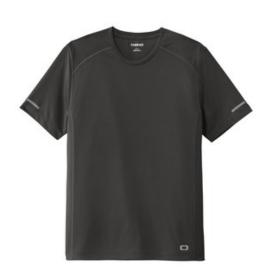

# OGIO<sup>®</sup> Level Mesh Tee. OE350

# STAY-COOL WICKING ULTRABREATHABLE MESH REFLECTIVE DETAILS

- 3.2-ounce, 100% poly jacquard jersey with stay-cool wicking technology
- OGIO heat transfer label for tag-free comfort
- Modified raglan sleeves with coverstitched seams
- Black reflective vertical bar heat transfers on sleeves
- Black reflective O heat transfer at front left hem