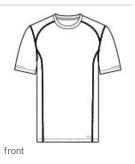

# STAY-COOL WICKING ULTRABREATHABLE MESH REFLECTIVE DETAILS

- 3.2-ounce, 100% poly jacquard jersey with stay-cool wicking technology
- OGIO heat transfer label for tag-free comfort
- Modified raglan sleeves with coverstitched seams
- Black reflective vertical bar heat transfers on sleeves
- Black reflective O heat transfer at front left hem