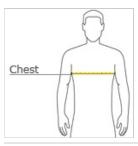

#### HOW TO MEASURE

## CHEST WIDTH

Measure under the arm and around the fullest part of the chest with arms down, keeping tape horizontal.

## SIZE CHART

|       | XS    | S     | М     | L     | XL    | 2XL   | 3XL   | 4XL   |
|-------|-------|-------|-------|-------|-------|-------|-------|-------|
| Chest | 32-34 | 35-37 | 38-40 | 41-43 | 44-46 | 47-49 | 50-53 | 54-57 |