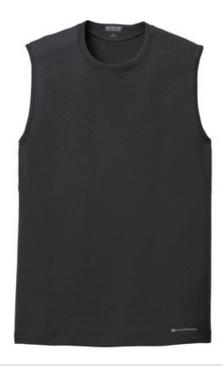

# DISCONTINUED OGIO $^{\mbox{\scriptsize (R)}}$ Sleeveless Pulse Crew. OE322

STAY-COOL WICKING
ULTRA-BREATHABLE
FLATLOCK SEAMS FOR COMFORT
REFLECTIVE DETAILS

- 4-ounce, 100% poly jersey body with stay-cool wicking technology
- 4.1-ounce, 100% poly mesh back panel
- Self-fabric collar
- Reflective O heat transfer at back neck
- Reflective stacked O heat transfers at low er back panels
- OGIO heat transfer label for tag-free comfort
- Reflective O heat transfer at front left hem