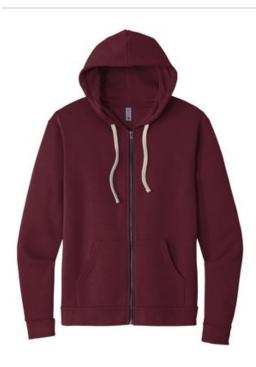

# Next Level Apparel $^{\mathbb{R}}$ Unisex Santa Cruz Zip Hoodie. NL9602

- 7.4-ounce, 80/20 cotton/poly
- 100% cotton face
- Front pockets
- 1x1 rib knit cuffs
- Twill back neck tape
- Stitched eyelets
- Jersey-lined hood
- Exposed antique brass YKK zipper
- Natural flat draw cord
- Locker patch for printable label
- Tear-aw ay label