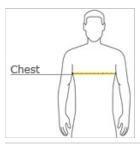

#### HOW TO MEASURE

#### CHEST WIDTH

Measure under the arm and around the fullest part of the chest with arms down, keeping tape horizontal.

#### SIZE CHART

|       | XS    | S     | М     | L     | XL    | 2XL   | 3XL   |
|-------|-------|-------|-------|-------|-------|-------|-------|
| Chest | 32-35 | 35-38 | 38-41 | 41-44 | 44-48 | 48-52 | 52-56 |