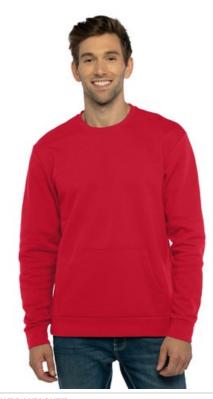

# Next Level Apparel<sup>®</sup> Santa Barbara Pocket Sweatshirt NL9001

- 7.4-ounce, 80/20 combed ring spun cotton/polyester fleece
- 100% cotton face
- Tear-aw ay label
- Halfmoon at back neck
- 1x1 rib knit cuffs and hem
- Side seamed
- Front pouch pocket